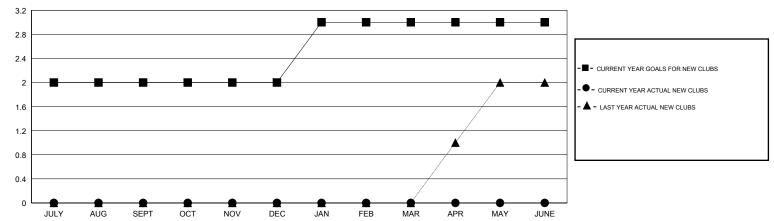

| 5                  | 0                                   | 0                  | 0                |
| OCT/NOV/DEC   | 0                | 0                 | 0                | 0                | OCT/NOV/DEC           | -9                 | 0                                   | 0                  | 0                |
| JAN/FEB/MAR   | 1                | 0                 | 0                | 0                | JAN/FEB/MAR           | 21                 | 0                                   | 0                  | 0                |
| APR/MAY/JUNE  | 0                | 0                 | 0                | 0                | APR/MAY/JUNE          | -9                 | 0                                   | 0                  | 0                |

## GOALS AND ACTUAL NEW CLUBS CUMULATIVE



## GOALS AND ACTUAL MEMBERS CUMULATIVE



| DROPPED CLUBS: 0  DROPPED MEMBERS |   | 0 CLUBS OF 0 ADDED 1 OR MORE NEW<br>MEMBERS | GENDER DISTRIBUTION  MALE 0 (100.00%)  FEMALE 0 (100.00%) |   |
|-----------------------------------|---|---------------------------------------------|-----------------------------------------------------------|---|
| DECEASED                          | 0 | CLICK HERE FOR HEALTH                       | FAMILY UNIT MEMBERS                                       | 0 |
| CLUB CANCELLED                    | 0 | ASSESSMENT DATA                             |                                                           |   |
| OTHER                             | 0 |                                             | HEAD OF HOUSEHOLD                                         |