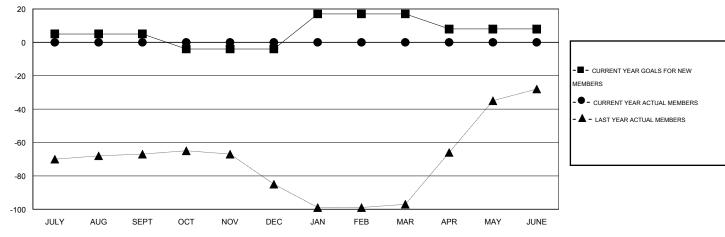

## GOALS AND ACTUAL MEMBERS CUMULATIVE

| DROPPED CLUBS: 0  DROPPED MEMBERS |   | 0 CLUBS OF 0 ADDED 1 OR MORE NEW<br>MEMBERS | GENDER DISTRIBUTION  MALE 0 (100.00%)  FEMALE 0 (100.00%) |   |
|-----------------------------------|---|---------------------------------------------|-----------------------------------------------------------|---|
| DECEASED                          | 0 | CLICK HERE FOR HEALTH                       | FAMILY UNIT MEMBERS                                       | 0 |
| CLUB CANCELLED                    | 0 | ASSESSMENT DATA                             |                                                           |   |
| OTHER                             | 0 |                                             | HEAD OF HOUSEHOLD                                         | 0 |
| TOTAL                             | 0 |                                             | NON-HEAD OF HOUSEHOLD                                     | 0 |